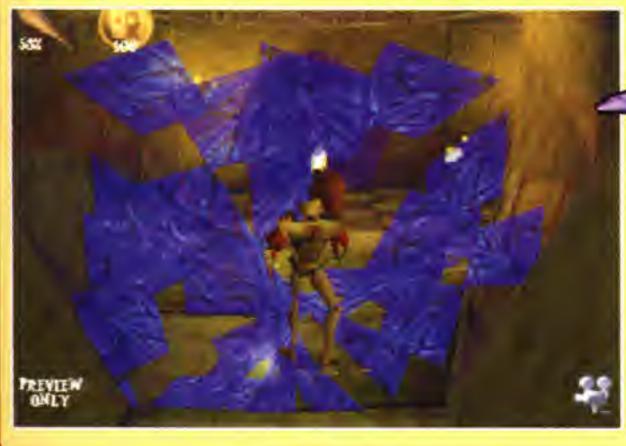

### **QUEST FOR THE CHALICE**

You'll soon have quite an arsenal of weapons for Sir Dan. Starting in his tomb, you'll find a basic sword and some throwing daggers. There are also chests, located in levels, which can contain weapons you may need to progress. Best of all are the weapons in the Hall of

Heroes. To collect these you have to kill enough baddies to claim a hero's chalice. Find this and exit the level as normal. You'll then be magically transported to the Hall of Heroes where you can converse with some statues and borrow their weapons.